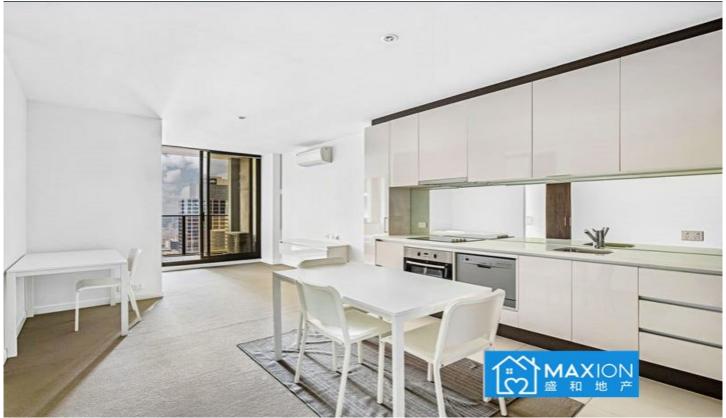

#### 2403/639 Lonsdale Street Melbourne VIC

Furniture list: Fridge, Washing mchine, Dining table with four chairs, Study desk with chair. IKEA KALLAX Shelving unit, Bed and mattress, etc.

This spacious one-bedroom apartment is opposite Southern Cross Station, is a perfect residence for those wanting to indulge in the perks of inner-city living.

## Features:

- Open plan living/dining area with built-in TV
- Light-filled, carpeted bedroom with built-in robe
- Study area
- Private balcony offers captivating views of Melbournes cityscape.

1 🛌 1 🖺

Type : Apartment Building Size : 48 sqm