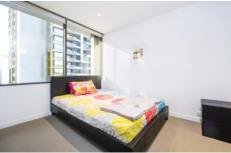

## Features:

- Open plan living/dining area with built-in TV
- Light-filled, carpeted bedroom with built-in robe
- Study area
- Private balcony offers captivating views of Melbournes cityscape.

1 🛌 1 🖺

Type : Apartment Building Size : 48 sqm