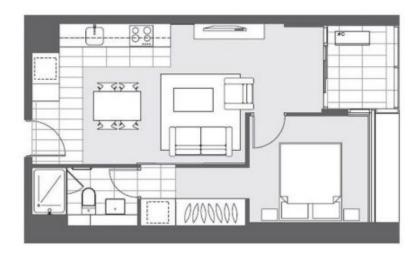

#### 2403/639 Lonsdale Street Melbourne VIC

Furniture list: Fridge, Washing mchine, Dining table with four chairs, Study desk with chair. IKEA KALLAX Shelving unit, Bed and mattress, etc.

This spacious one-bedroom apartment is opposite Southern Cross Station, is a perfect residence for those wanting to indulge in the perks of inner-city living.

## Features:

- Open plan living/dining area with built-in TV
- Light-filled, carpeted bedroom with built-in robe
- Study area
- Private balcony offers captivating views of Melbournes cityscape.

1 🛌 1 🖺

Type : Apartment Building Size : 48 sqm

## TYPE B1b

AREA Imemail 48.10 sqm - 48.23 sqm\* External 4.27 sqm - 5.88 sqm\* Total Area 50.84 sqm - 52.67 sqm\*