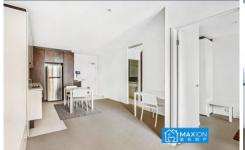

#### 2403/639 Lonsdale Street Melbourne VIC

Furniture list: Fridge, Washing mchine, Dining table with four chairs, Study desk with chair. IKEA KALLAX Shelving unit, Bed and mattress, etc.

This spacious one-bedroom apartment is opposite Southern Cross Station, is a perfect residence for those wanting to indulge in the perks of inner-city living.

## Features:

- Open plan living/dining area with built-in TV
- Light-filled, carpeted bedroom with built-in robe
- Study area
- Private balcony offers captivating views of Melbournes cityscape.

1 🛌 1 🖺

Type : Apartment Building Size : 48 sqm