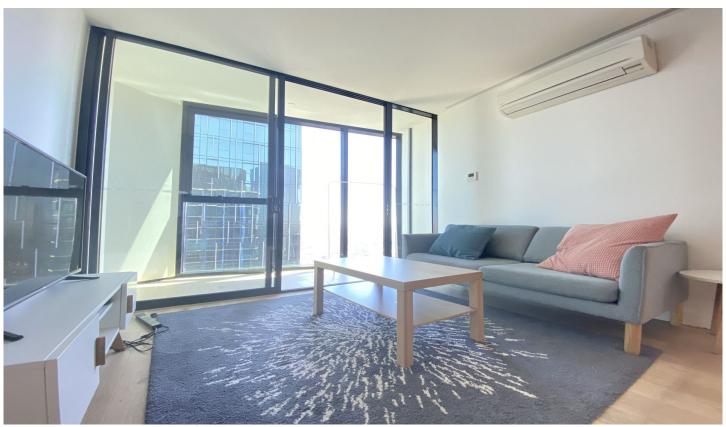

## 6701/442 Elizabeth Street Melbourne VIC

Fully furnished, including: Washing Machine & Dryer, Fridge, TV, Dining table, Sofa, Bed & Mattress FULL package. You can grab your stuff and move in!

North Facing with Amazing City Views, this Lighthouse apartment located on Level 67, provides residents with exceptional amenity, location and lifestyle within the fastest growing precinct of the CBD. The ideal position from which to enjoy the best of city living.

Spacious two bedroom almost new apartment at Central of CBD is the complete package!

- Located in Melbourne's sought-after academic precinct
- RMIT, Victoria and Melbourne Universities are all within easy walking distance.