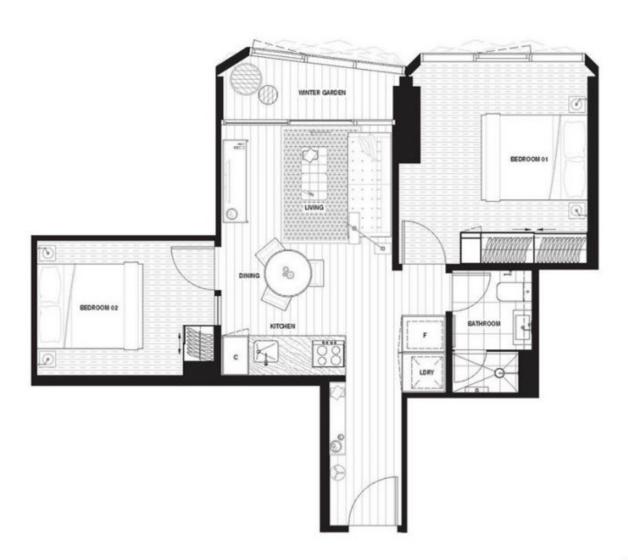

## APARTMENT TYPE HR1

2 BEDROOMS 1 BATHROOM

## APT. TYPE HR1.5

APT No: 4101, 6001, 6101, 6201, 6301, 6401, 6501, 6601, 6701

LEVELS 41,60-67

APARTMENT 52.0 m²

WINTER GARDEN 4.1 m<sup>q</sup>

TOTAL 56.1 m<sup>2</sup>

LEVEL 41-67