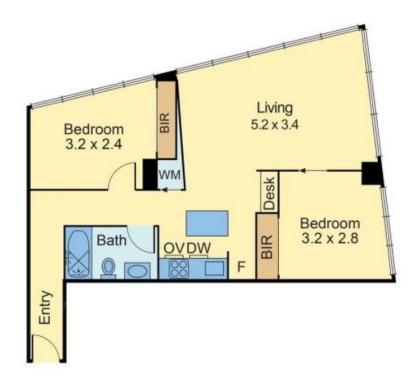

## 2302/18 Mt Alexander Road Travancore VIC

Maxion Real Estate is proud to present - Alexander Lombard Tower 2 beds apartment.

This beautiful apartment offers plenty of natural lights and is ideally seats only a few kilometers from Melbourne CBD, close to Royal Children Hospital, Royal Women Hospital, University of Melbourne Parkville campus, RMIT city campus, and a 2 min drive to access M2.

Tram stop just in front of the building and with Flemington Bridge Train Station just 5 minutes walk, takes no effort to reach.

Open plan living and dining area with floor-to-ceiling windows provide perfect lighting and gorgeous views.