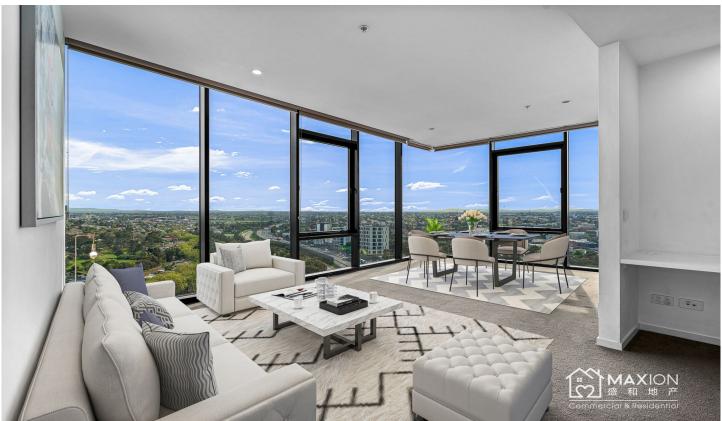

Tram stop just in front of the building and with Flemington Bridge Train Station just 5 minutes walk, takes no effort to reach.

Open plan living and dining area with floor-to-ceiling windows provide perfect lighting and gorgeous views.