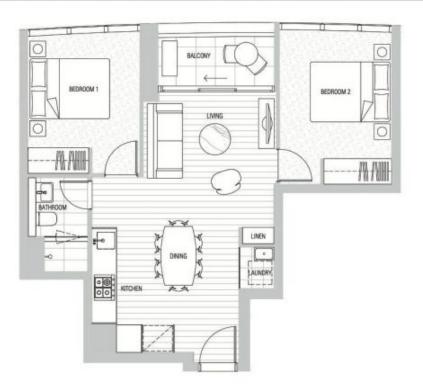

## 2\_Bedrooms

## 1\_ Bathroom

| APARTMENT TYPE   |      | C04              |
|------------------|------|------------------|
| APARTMENT NUMBER | 415  | .915             |
|                  | 615  | 715              |
|                  | 815  | 915              |
|                  | 1015 | 1115             |
|                  | 1215 | 1315             |
|                  | 1416 | 1515             |
|                  | 1615 | 1716             |
|                  | 1815 | 1915             |
|                  | 2015 | 2116             |
|                  | 2215 | 2315             |
|                  | 2415 | 2515             |
|                  | 2616 | 2716             |
|                  | 2915 | 2915             |
|                  | 3015 | 3115             |
|                  | 3215 | 3315             |
|                  | 3415 | 3515             |
|                  | 3618 | 3716             |
| APARTMENT AREA   |      | 69m <sup>3</sup> |
| BALCONY AREA     |      | 4m               |
| TOTAL AREA       |      | 63m              |